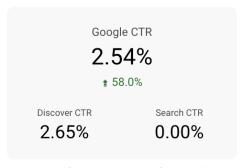

### **Google Search & Discover**

\*Google data trails by 3 days.

Data filters:

Jul 1, 2023 - Sep 30, 2023

Story Title

## **Google Performance Overview**

Number of times your Stories appeared in Google Discover or in Google search results

Average CTR from views originating from Google Discover or Google search results

**VERDIN** 