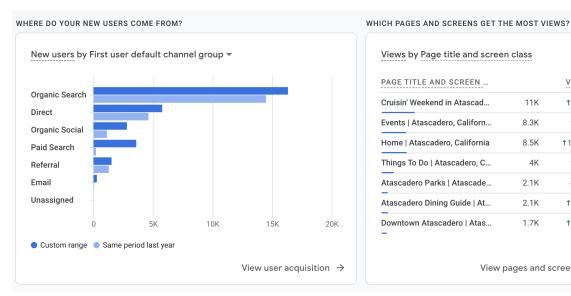

## Website Analytics: Comparing 2022 v. 2023

| PAGE TITLE AND SCREEN         |      | VIEWS           |
|-------------------------------|------|-----------------|
| Cruisin' Weekend in Atascad   | 11K  | <b>†</b> 29.6%  |
| Events   Atascadero, Californ | 8.3K | <b>†</b> 9.8%   |
| Home   Atascadero, California | 8.5K | <b>†</b> 136.4% |
| Things To Do   Atascadero, C  | 4K   | <b>†</b> 6.7%   |
| Atascadero Parks   Atascade   | 2.1K | ↓3.2%           |
| Atascadero Dining Guide   At  | 2.1K | <b>†</b> 32.6%  |
| Downtown Atascadero   Atas    | 1.7K | <b>†</b> 12.9%  |