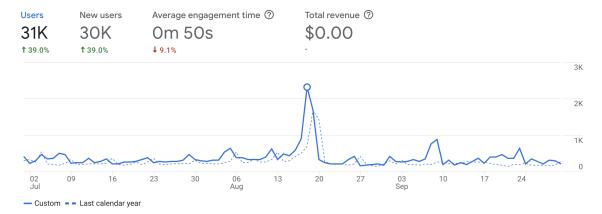

## Website Analytics: Comparing 2022 v. 2023

| PAGE TITLE AND SCREEN         |      | VIEWS           |
|-------------------------------|------|-----------------|
| Cruisin' Weekend in Atascad   | 11K  | <b>†</b> 29.6%  |
| Events   Atascadero, Californ | 8.3K | <b>†</b> 9.8%   |
| Home   Atascadero, California | 8.5K | <b>†</b> 136.4% |
| Things To Do   Atascadero, C  | 4K   | <b>†</b> 6.7%   |
| Atascadero Parks   Atascade   | 2.1K | ↓3.2%           |
| Atascadero Dining Guide   At  | 2.1K | <b>†</b> 32.6%  |
| Downtown Atascadero   Atas    | 1.7K | <b>†</b> 12.9%  |

| CITY            |      | USER            |
|-----------------|------|-----------------|
| Los Angeles     | 5.8K | <b>†</b> 29.59  |
| San Jose        | 3.8K | <b>†</b> 14.89  |
| Atascadero      | 2.9K | <b>↓</b> 2.6°   |
| Paso Robles     | 1.8K | ↓ 0.1           |
| San Luis Obispo | 921  | <b>†</b> 22.19  |
| San Francisco   | 753  | <b>†</b> 122.19 |
| Sacramento      | 372  | <b>†</b> 100.09 |