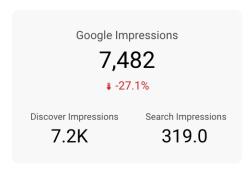

### **Google Search & Discover**

\*Google data trails by 3 days.

Data filters:

Jul 1, 2023 - Sep 30, 2023

Story Title

## **Google Performance Overview**

Number of times your Stories appeared in Google Discover or in Google search results

Average CTR from views originating from Google Discover or Google search results

**VERDIN** 