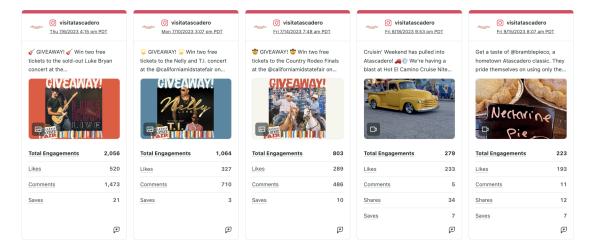

,848                   | 0                            | 7,331          |
| Jul 1, 2023 – Sep 30, 2023                       | <b>≯</b> 12.9% | <b>≯</b> 258.6%                    | ⊅ 34.6%            | ≥ 17.9%       | ≥ 17.9%                   | → 0%                         | <b>≯</b> 31.9% |
| <b>Compare to</b><br>Mar 31, 2023 – Jun 30, 2023 | 5,311          | 191                                | 127                | 339,460       | 339,460                   | 0                            | 5,558          |
| ─                                                | 5,996          | 685                                | 171                | 278,848       | 278,848                   | 0                            | 7,331          |



ITEM NUMBER: B-2
DATE: 10/25/23
ATTACHMENT: 1

#### Top Posts:



#### Localhood - Crowdriff Partnership:

### **Google Search & Discover**

\*Google data trails by 3 days.

Data filters:

Jul 1, 2023 - Sep 30, 2023

Story Title

## **Google Performance Overview**



Number of times your Stories appeared in Google Discover or in Google search results



Average CTR from views originating from Google Discover or Google search results

**VERDIN** 

STRATEGY
CONSENSUS
and
STORYTELLING

**ITEM NUMBER: B-2** 10/25/23 DATE: ATTACHMENT: 1

## Website Analytics: Comparing 2022 v. 2023





| PAGE TITLE AND SCREEN         |      | VIEWS           |
|-------------------------------|------|-----------------|
| Cruisin' Weekend in Atascad   | 11K  | <b>†</b> 29.6%  |
| Events   Atascadero, Californ | 8.3K | <b>†</b> 9.8%   |
| Home   Atascadero, California | 8.5K